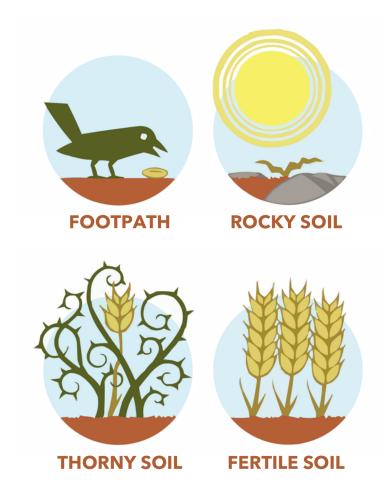

# Parable of the Soils

## Matthew 13:3-23

"To those who listen to my teaching, more understanding will be given, and they will have an abundance..." Matthew 13:12 NLT

| THE FOOTPATH                              |  |
|-------------------------------------------|--|
| THE ROCKY SOIL                            |  |
| THE THORNY SOIL                           |  |
| THE FERTILE SOIL                          |  |
| WHAT'S THE APPLICATION? Your action steps |  |
|                                           |  |

### **MEDITATE**

As you look at the images above, where do you see yourself? What is an invitation God might be giving you?